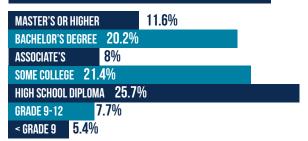

# EMPLOYMENT TRENDS **03**.2020

Lawrence, Limestone, Madison & Morgan Counties, Alabama

# PRODUCED IN SUPPORT OF TITLE III GRANT INITIATIVES. FUNDED BY THE U.S. DEPARTMENT OF EDUCATION



2019 Population: **619,341** | Total Employed: **313,124** | Average Earnings: **\$68,700** 

CALHOUN Career Services

#### **Education Level of our Workforce**





#### **Top Industries in our Area**

Gross Regional Product (GRP):

GOVERNMENT

MANUFACTURING
PROFESSIONAL, SCIENTIFIC,
& TECHNICAL SERVICES
RETAIL
HEALTH CARE AND SOCIAL ASSISTANCE

Number of Jobs: Faste

GOVERNMENT PROFESS

PROFESSIONAL, SCIENTIFIC, MANUF
& TECHNICAL SERVICES HEALTH
MANUFACTURING ACCOM

RETAIL
HEALTH CARE & SOCIAL ASSISTANCE

Fastest Growing:

PROFESSIONAL, SCIENTIFIC & TECHNICAL SERVICES
MANUFACTURING
HEALTH CARE & SOCIAL ASSISTANCE
ACCOMMODATION AND FOOD SERVICE
CONSTRUCTION

<u>Top Earning:</u>

UTILITIES
PROFESSIONAL, SCIENTIFIC,
& TECHNICAL SERVICES

MANAGEMENT OF COMPANIES/ENTERPRISES GOVERNMENT

MANUFACTURING

### **Top Occupations**

Top Posted:

COMPUTER & MATHEMATICAL

TRANSPORTATION &

MATERIAL MOVING

SALES & RELATED

ARCHITECTURE & ENGINEERING
OFFICE & A