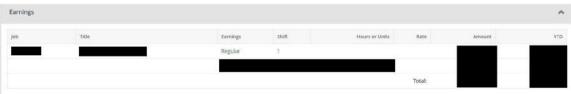

On the Employee Dashboard, select the arrow beside Pay Information.



Under Pay Information, click on the Latest Pay Stub date to see the most recent pay stub.





However, if you want to view previous pay stubs, click on All Pay Stubs.



Click on the drop-down box beside Pay Year to choose the year you want to view.





Then click on the pay date you want to view.

Employee Dashboard • Pay Stub Information Pay Stub Information Pay Year: 2021 ▼ Select a Pay Date from the list below to see its full details. Pay Date: Pay Period: Gross: Net: 04/30/2021 04/01/2021 to 04/30/2021 Pay Date: 03/31/2021 Pay Period: 03/01/2021 to 03/31/2021 Pay Date: 02/26/2021 Pay Period: 02/01/2021 to 02/28/2021 Pay Date: Pay Period: Gross: 01/01/2021 to 01/31/2021 01/29/2021





## **Detailed Pay Stub**