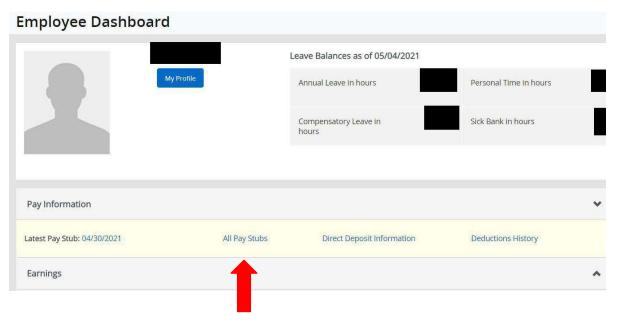

## Login to Banner Self-Service.

On the Employee Dashboard, select the arrow beside Pay Information.

Under Pay Information, click on the Latest Pay Stub date to see the most recent pay stub.

However, if you want to view previous pay stubs, click on All Pay Stubs.