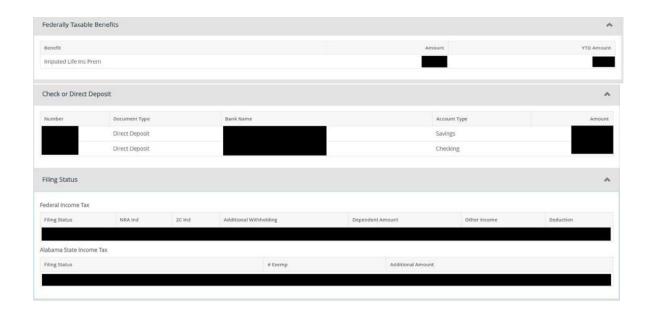

mployee Dashboard, select the arrow beside Pay Information.



Under Pay Information, click on the Latest Pay Stub date to see the most recent pay stub.





However, if you want to view previous pay stubs, click on All Pay Stubs.



Click on the drop-down box beside Pay Year to choose the year you want to view.





Then click on the pay date you want to view.

Employee Dashboard • Pay Stub Information Pay Stub Information Pay Year: 2021 ▼ Select a Pay Date from the list below to see its full details. Pay Date: Pay Period: Gross: Net: 04/30/2021 04/01/2021 to 04/30/2021 Pay Date: 03/31/2021 Pay Period: 03/01/2021 to 03/31/2021 Pay Date: 02/26/2021 Pay Period: 02/01/2021 to 02/28/2021 Pay Date: Pay Period: Gross: 01/01/2021 to 01/31/2021 01/29/2021





## **Detailed Pay Stub**