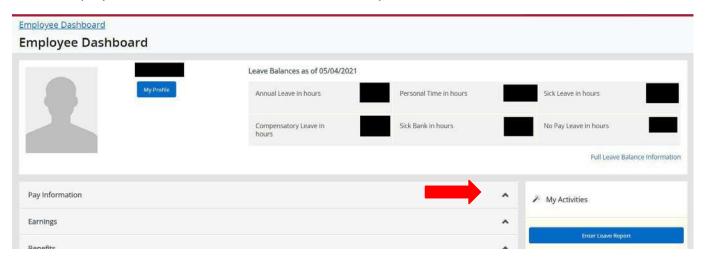

## Login to Banner Self-Service.

On the Employee Dashboard, select the arrow beside Pay Information.

Under Pay Information, click on the Latest Pay Stub date to see the most recent pay stub.

However, if you want to view previous pay stubs, click on All Pay Stubs.