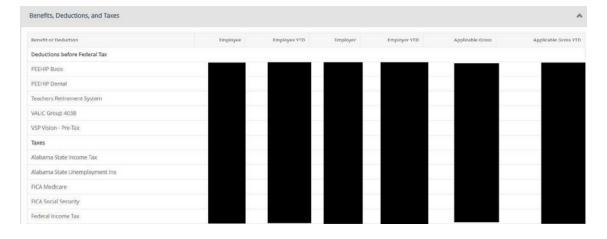

the Employee Dashboard, select the arrow beside Pay Information.



Under Pay Information, click on the Latest Pay Stub date to see the most recent pay stub.





However, if you want to view previous pay stubs, click on All Pay Stubs.



Click on the drop-down box beside Pay Year to choose the year you want to view.





Then click on the pay date you want to view.

Employee Dashboard • Pay Stub Information Pay Stub Information Pay Year: 2021 ▼ Select a Pay Date from the list below to see its full details. Pay Date: Pay Period: Gross: Net: 04/30/2021 04/01/2021 to 04/30/2021 Pay Date: 03/31/2021 Pay Period: 03/01/2021 to 03/31/2021 Pay Date: 02/26/2021 Pay Period: 02/01/2021 to 02/28/2021 Pay Date: Pay Period: Gross: 01/01/2021 to 01/31/2021 01/29/2021





## **Detailed Pay Stub**