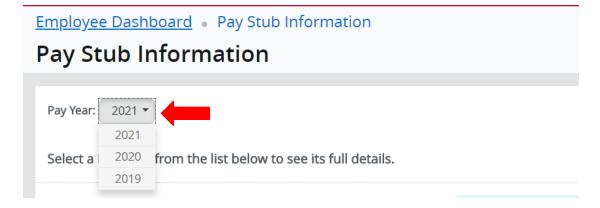

Click on the drop-down box beside Pay Year to choose the year you want to view.

Then click on the pay date you want to view.

Employee Dashboard • Pay Stub Information Pay Stub Information Pay Year: 2021 ▼ Select a Pay Date from the list below to see its full details. Pay Date: Pay Period: Gross: Net: 04/30/2021 04/01/2021 to 04/30/2021 Pay Date: 03/31/2021 Pay Period: 03/01/2021 to 03/31/2021 Pay Date: 02/26/2021 Pay Period: 02/01/2021 to 02/28/2021 Pay Date: Pay Period: Gross: 01/01/2021 to 01/31/2021 01/29/2021