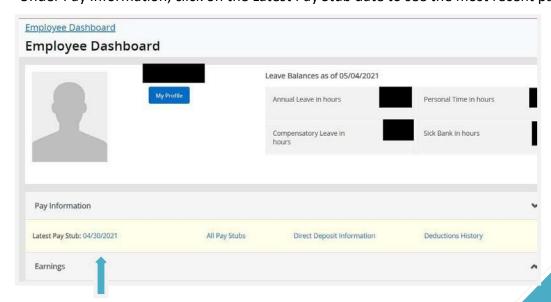

## Login to Banner Self-Service.

On the Employee Dashboard, select the arrow beside Pay Information.

Under Pay Information, click on the Latest Pay Stub date to see the most recent pay stub.

However, if you want to view previous pay stubs, click on All Pay Stubs.