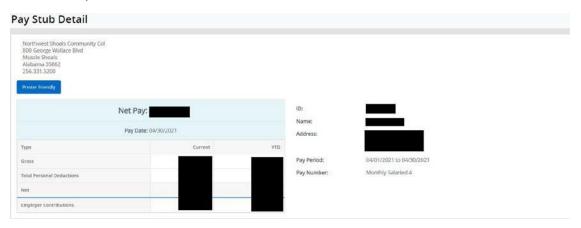

On the Employee Dashboard, select the arrow beside Pay Information.



Under Pay Information, click on the Latest Pay Stub date to see the most recent pay stub.





However, if you want to view previous pay stubs, click on All Pay Stubs.



Click on the drop-down box beside Pay Year to choose the year you want to view.





Then click on the pay date you want to view.

Employee Dashboard • Pay Stub Information Pay Stub Information Pay Year: 2021 ▼ Select a Pay Date from the list below to see its full details. Pay Date: Pay Period: Gross: Net: 04/30/2021 04/01/2021 to 04/30/2021 Pay Date: 03/31/2021 Pay Period: 03/01/2021 to 03/31/2021 Pay Date: 02/26/2021 Pay Period: 02/01/2021 to 02/28/2021 Pay Date: Pay Period: Gross: 01/01/2021 to 01/31/2021 01/29/2021





## **Detailed Pay Stub**