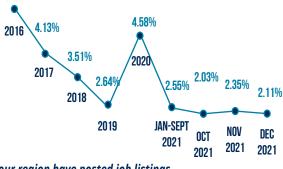

Unemployment Rate Trends

**Highest Volume of Job Postings** 

In the last 12 months, 6,293 employers in our region have posted job listings.

■ HUNTSVILLE HOSPITAL (4,265 listings)

BOEING (1,900 listings)

NORTHROP GRUMMAN (1,241 listings)