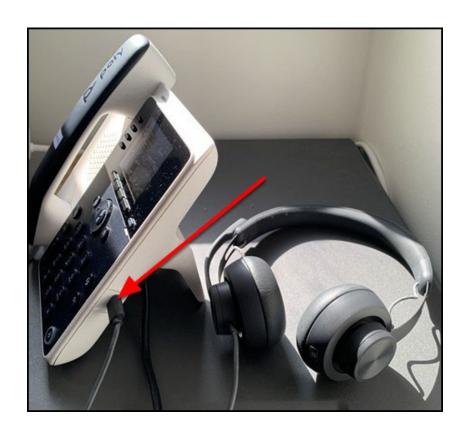

# Wired headset

1. Plug your USB-C headset into the USB port on the right side of the desk phone.

You can find the USB-C port for your headset on the right side of the Edge E220 desk phones. On the Edge E450, it is located under the flap on the right side.