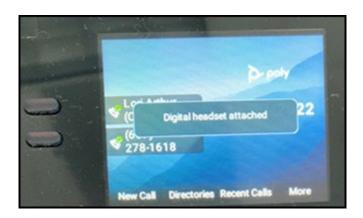

2. After a moment, the desk phone will chirp and a display message will indicate that a digital headset is attached. You can now use the headset to make and receive calls.